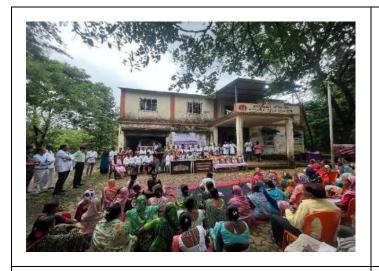

## म्हसा येथील आरोग्य शिविराचा दिलीप पवार्शेकडो राग्णांनी घेतला लाभ

### आमदार किसन कथोरेंची शिबिराला भेट!

दै.ठाणेजीवनदीपवार्ता/ (प्रतिनिधी) -

वैद्यकीय मदत कक्ष मंत्राल य मुंबई महाराष्ट्र राज्य व बि. या आरोग्य शिबिराचा लाभ आर.हरणे आयुर्वेदिक मेडिकल कॉलेज काराव यांच्या समन्वयाने डायिलसीस, सर्व प्रकारच्या शिबिरास स्थानिक आगदारिकसन आरोग्य सुविधा दिल्या.

म्हसा येथील प्रा. आरोग्य केंद्रात विनामुल्य आरोग्य शिविराचे मुरबाड : राज्यस्तरीय विशेष आयोजन करण्यात आठे होते. घेतला असून यामध्ये इसिजि.

रक्ताच्या चाचण्या, लघवीची चाचणी, कान, नाक, घसा, व डोळे तपासणीसह मोफत चन्ने वाटप परिसरातील शेकडो रुग्णांनी करण्यात आले. तर आयुष्यमान भारत काईचे वाटपही यावेळी