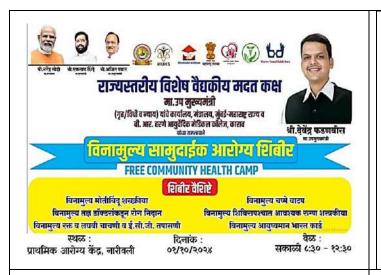

### आमदार किसन कथोरेंची शिबिराला भेट!

दै.ठाणेजीवनदीपवार्ता/ (प्रतिनिधी) -

वैद्यकीय मदत कक्ष मंत्राल य मुंबई महाराष्ट्र राज्य व बि. या आरोग्य शिबिराचा लाभ आर.हरणे आयुर्वेदिक मेडिकल कॉलेज काराव यांच्या समन्वयाने डायिलसीस, सर्व प्रकारच्या शिबिरास स्थानिक आगदारिकसन आरोग्य सुविधा दिल्या.

म्हसा येथील प्रा. आरोग्य केंद्रात विनामुल्य आरोग्य शिविराचे मुरबाड : राज्यस्तरीय विशेष आयोजन करण्यात आठे होते. घेतला असून यामध्ये इसिजि.

रक्ताच्या चाचण्या, लघवीची चाचणी, कान, नाक, घसा, व डोळे तपासणीसह मोफत चन्ने वाटप परिसरातील शेकडो रुग्णांनी करण्यात आले. तर आयुष्यमान भारत काईचे वाटपही यावेळी