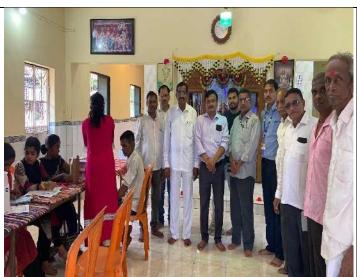

## म्हसा येथील आरोग्य शिविराचा दिलीप पवार्शेकडो राग्णांनी घेतला लाभ

### आमदार किसन कथोरेंची शिबिराला भेट!

दै.ठाणेजीवनदीपवार्ता/ (प्रतिनिधी) -

वैद्यकीय मदत कक्ष मंत्राल य मुंबई महाराष्ट्र राज्य व बि. या आरोग्य शिबिराचा लाभ आर.हरणे आयुर्वेदिक मेडिकल कॉलेज काराव यांच्या समन्वयाने डायिलसीस, सर्व प्रकारच्या शिबिरास स्थानिक आगदारिकसन आरोग्य सुविधा दिल्या.

कथोरे यांनी भेट देऊन शिविराचे योग्य नियोजन केल्या बहल समाधान व्यक्त करत सर्वांचे कौतुक केले. हे शिविर यशस्वी करण्यासाठी कान्होळ ग्रामपंचायती च्या सरपंच सी. रेश्मा घरत, म्हसा ग्रामपंचायतीच्या सरपंच जया घागस, बाळाशेठ घरत यांनी विशेष प्रयत्न केले तर शासकीय वैवकीय अधिकारी म्हणून तातुका आरोग्य अधिकारी डॉ.श्रीधर बनसोडे, डॉ.संजय पवार , डॉ. नंदकुमार गोरडे, आरोग्य निरीक्षक बारकू शिरोशे, संभाजी भोईर, आरोग्य सेवक प्रदीप दळवी, विभागातील आशा सेविका व गट प्रवर्तक यांनी रूग्णांना उत्तम आरोग्य सुविधा नागरिकांना करण्यात आहे. या मिळण्यासाठी मेहनत घेऊन