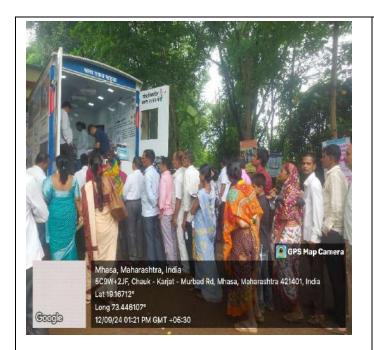

| Sr.<br>No. | Date       | Camp Address<br>(Village, Taluka, District) | ECG | Blood<br>Investigations |      | Bene   | eficiaries |       |
|------------|------------|---------------------------------------------|-----|-------------------------|------|--------|------------|-------|
| 1          | 11.09.2024 | MHASA , Tal.MURBAD<br>Dist. Thane           | 25  | 18                      | Male | Female | Children   | Total |
|            |            |                                             |     |                         | 131  | 88     | 10         | 229   |

## म्हसा येथील आरोग्य शिविराचा दिलीप पवार्शेकडो राग्णांनी घेतला लाभ

### आमदार किसन कथोरेंची शिबिराला भेट!

दै.ठाणेजीवनदीपवार्ता/ (प्रतिनिधी) -

वैद्यकीय मदत कक्ष मंत्राल य मुंबई महाराष्ट्र राज्य व बि. या आरोग्य शिबिराचा लाभ आर.हरणे आयुर्वेदिक मेडिकल कॉलेज काराव यांच्या समन्वयाने डायिलसीस, सर्व प्रकारच्या शिबिरास स्थानिक आगदारिकसन आरोग्य सुविधा दिल्या.

म्हसा येथील प्रा. आरोग्य केंद्रात विनामुल्य आरोग्य शिविराचे मुरबाड : राज्यस्तरीय विशेष आयोजन करण्यात आठे होते. घेतला असून यामध्ये इसिजि.

रक्ताच्या चाचण्या, लघवीची चाचणी, कान, नाक, घसा, व डोळे तपासणीसह मोफत चन्ने वाटप परिसरातील शेकडो रुग्णांनी करण्यात आले. तर आयुष्यमान भारत काईचे वाटपही यावेळी