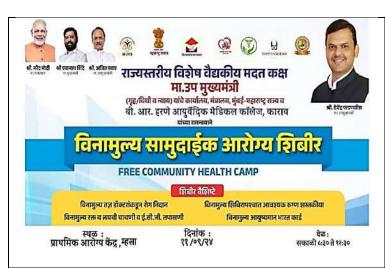

## म्हसा येथील आरोग्य शिविराचा दिलीप पवार्शेकडो राग्णांनी घेतला लाभ

### आमदार किसन कथोरेंची शिबिराला भेट!

दै.ठाणेजीवनदीपवार्ता/ (प्रतिनिधी) -

वैद्यकीय मदत कक्ष मंत्राल य मुंबई महाराष्ट्र राज्य व बि. या आरोग्य शिबिराचा लाभ आर.हरणे आयुर्वेदिक मेडिकल कॉलेज काराव यांच्या समन्वयाने डायिलसीस, सर्व प्रकारच्या शिबिरास स्थानिक आगदारिकसन आरोग्य सुविधा दिल्या.

म्हसा येथील प्रा. आरोग्य केंद्रात विनामुल्य आरोग्य शिविराचे मुरबाड : राज्यस्तरीय विशेष आयोजन करण्यात आठे होते. घेतला असून यामध्ये इसिजि.

रक्ताच्या चाचण्या, लघवीची चाचणी, कान, नाक, घसा, व डोळे तपासणीसह मोफत चन्ने वाटप परिसरातील शेकडो रुग्णांनी करण्यात आले. तर आयुष्यमान भारत काईचे वाटपही यावेळी