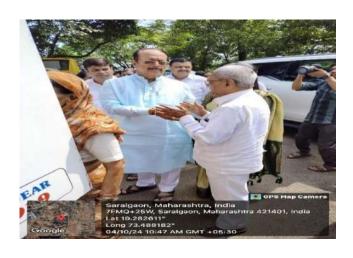

## म्हसा येथील आरोग्य शिविराचा दिलीप पवार्शेकडो राग्णांनी घेतला लाभ

### आमदार किसन कथोरेंची शिबिराला भेट!

दै.ठाणेजीवनदीपवार्ता/ (प्रतिनिधी) -

वैद्यकीय मदत कक्ष मंत्राल य मुंबई महाराष्ट्र राज्य व बि. या आरोग्य शिबिराचा लाभ आर.हरणे आयुर्वेदिक मेडिकल कॉलेज काराव यांच्या समन्वयाने डायिलसीस, सर्व प्रकारच्या शिबिरास स्थानिक आगदारिकसन आरोग्य सुविधा दिल्या.

कथोरे यांनी भेट देऊन शिविराचे योग्य नियोजन केल्या बहल समाधान व्यक्त करत सर्वांचे कौतुक केले. हे शिविर यशस्वी करण्यासाठी कान्होळ ग्रामपंचायती च्या सरपंच सी. रेश्मा घरत, म्हसा ग्रामपंचायतीच्या सरपंच जया घागस, बाळाशेठ घरत यांनी विशेष प्रयत्न केले तर शासकीय वैवकीय अधिकारी म्हणून तातुका आरोग्य अधिकारी डॉ.श्रीधर बनसोडे, डॉ.संजय पवार , डॉ. नंदकुमार गोरडे, आरोग्य निरीक्षक बारकू शिरोशे, संभाजी भोईर, आरोग्य सेवक प्रदीप दळवी, विभागातील आशा सेविका व गट प्रवर्तक यांनी रूग्णांना उत्तम आरोग्य सुविधा नागरिकांना करण्यात आहे. या मिळण्यासाठी मेहनत घेऊन