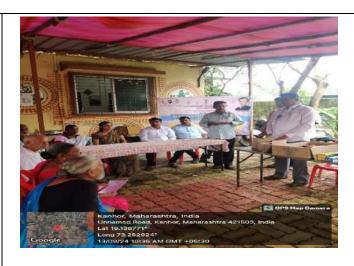

## म्हसा येथील आरोग्य शिविराचा दिलीप पवार्शेकडो राग्णांनी घेतला लाभ

### आमदार किसन कथोरेंची शिबिराला भेट!

दै.ठाणेजीवनदीपवार्ता/ (प्रतिनिधी) -

वैद्यकीय मदत कक्ष मंत्राल य मुंबई महाराष्ट्र राज्य व बि. या आरोग्य शिबिराचा लाभ आर.हरणे आयुर्वेदिक मेडिकल कॉलेज काराव यांच्या समन्वयाने डायिलसीस, सर्व प्रकारच्या शिबिरास स्थानिक आगदारिकसन आरोग्य सुविधा दिल्या.

म्हसा येथील प्रा. आरोग्य केंद्रात विनामुल्य आरोग्य शिविराचे मुरबाड : राज्यस्तरीय विशेष आयोजन करण्यात आठे होते. घेतला असून यामध्ये इसिजि.

रक्ताच्या चाचण्या, लघवीची चाचणी, कान, नाक, घसा, व डोळे तपासणीसह मोफत चन्ने वाटप परिसरातील शेकडो रुग्णांनी करण्यात आले. तर आयुष्यमान भारत काईचे वाटपही यावेळी

कथोरे यांनी भेट देऊन शिविराचे योग्य नियोजन केल्या बहल समाधान व्यक्त करत सर्वांचे कौतुक केले. हे शिविर यशस्वी करण्यासाठी कान्होळ ग्रामपंचायती च्या सरपंच सी. रेश्मा घरत, म्हसा ग्रामपंचायतीच्या सरपंच जया घागस, बाळाशेठ घरत यांनी विशेष प्रयत्न केले तर शासकीय वैवकीय अधिकारी म्हणून तातुका आरोग्य अधिकारी डॉ.श्रीधर बनसोडे, डॉ.संजय पवार , डॉ. नंदकुमार गोरडे, आरोग्य निरीक्षक बारकू शिरोशे, संभाजी भोईर, आरोग्य सेवक प्रदीप दळवी, विभागातील आशा सेविका व गट प्रवर्तक यांनी रूग्णांना उत्तम आरोग्य सुविधा नागरिकांना करण्यात आहे. या मिळण्यासाठी मेहनत घेऊन