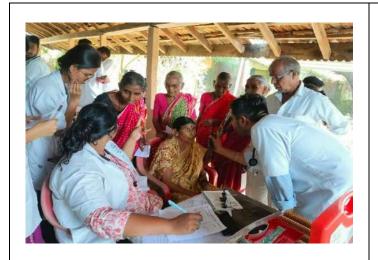

म्हसा येथील प्रा. आरोग्य केंद्रात विनामुल्य आरोग्य शिविराचे मुरबाड : राज्यस्तरीय विशेष आयोजन करण्यात आठे होते. घेतला असून यामध्ये इसिजि.

रक्ताच्या चाचण्या, लघवीची चाचणी, कान, नाक, घसा, व डोळे तपासणीसह मोफत चन्ने वाटप परिसरातील शेकडो रुग्णांनी करण्यात आले. तर आयुष्यमान भारत काईचे वाटपही यावेळी