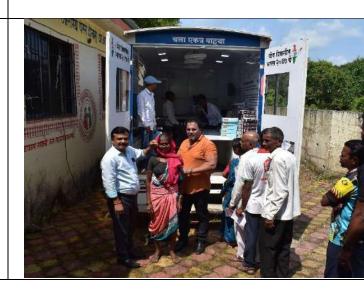

## म्हसा येथील आरोग्य शिविराचा दिलीप पवार्शेकडो राग्णांनी घेतला लाभ

### आमदार किसन कथोरेंची शिबिराला भेट!

दै.ठाणेजीवनदीपवार्ता/ (प्रतिनिधी) -

वैद्यकीय मदत कक्ष मंत्राल य मुंबई महाराष्ट्र राज्य व बि. या आरोग्य शिबिराचा लाभ आर.हरणे आयुर्वेदिक मेडिकल कॉलेज काराव यांच्या समन्वयाने डायिलसीस, सर्व प्रकारच्या शिबिरास स्थानिक आगदारिकसन आरोग्य सुविधा दिल्या.

म्हसा येथील प्रा. आरोग्य केंद्रात विनामुल्य आरोग्य शिविराचे मुरबाड : राज्यस्तरीय विशेष आयोजन करण्यात आठे होते. घेतला असून यामध्ये इसिजि.

रक्ताच्या चाचण्या, लघवीची चाचणी, कान, नाक, घसा, व डोळे तपासणीसह मोफत चन्ने वाटप परिसरातील शेकडो रुग्णांनी करण्यात आले. तर आयुष्यमान भारत काईचे वाटपही यावेळी