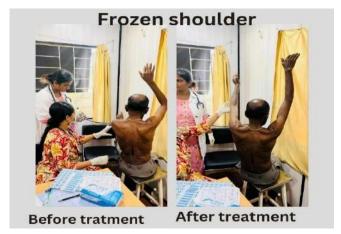

. Thane | 40  | 26             | Male | Female | Children   | Total |
|     |            |                                  |     |                | 93   | 177    | 8          | 278   |

























| Sr.<br>No. | Date       | Camp Address<br>(Village, Taluka, District) | ECG | Blood<br>Investigations |      | Bene   | eficiaries |       |
|------------|------------|---------------------------------------------|-----|-------------------------|------|--------|------------|-------|
| 1          | 01.10.2024 | NARIVALI , Tal.MURBAD<br>Dist. Thane        | 18  | 35                      | Male | Female | Children   | Total |
|            |            |                                             |     |                         | 120  | 135    | 05         | 260   |



























| Sr.<br>No. | Date       | Camp Address<br>(Village, Taluka, District) | ECG | Blood<br>Investigations |      | Bene   | eficiaries |       |
|------------|------------|---------------------------------------------|-----|-------------------------|------|--------|------------|-------|
| 1          | 04.10.2024 | Saralgaon, Tal.Murbad, Dist. Thane          | 19  | 23                      | Male | Female | Children   | Total |
|            |            | Dist. Thane                                 |     |                         | 90   | 146    | 04         | 240   |



























| Sr.<br>No. | Date       | Camp Address<br>(Village, Taluka, District) | ECG | Blood<br>Investigations |      | Bene   | eficiaries |       |
|------------|------------|---------------------