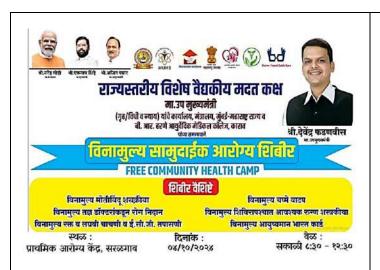

## म्हसा येथील आरोग्य शिविराचा दिलीप पवार्शेकडो राग्णांनी घेतला लाभ

### आमदार किसन कथोरेंची शिबिराला भेट!

दै.ठाणेजीवनदीपवार्ता/ (प्रतिनिधी) -

वैद्यकीय मदत कक्ष मंत्राल य मुंबई महाराष्ट्र राज्य व बि. या आरोग्य शिबिराचा लाभ आर.हरणे आयुर्वेदिक मेडिकल कॉलेज काराव यांच्या समन्वयाने डायिलसीस, सर्व प्रकारच्या शिबिरास स्थानिक आगदारिकसन आरोग्य सुविधा दिल्या.

म्हसा येथील प्रा. आरोग्य केंद्रात विनामुल्य आरोग्य शिविराचे मुरबाड : राज्यस्तरीय विशेष आयोजन करण्यात आठे होते. घेतला असून यामध्ये इसिजि.

रक्ताच्या चाचण्या, लघवीची चाचणी, कान, नाक, घसा, व डोळे तपासणीसह मोफत चन्ने वाटप परिसरातील शेकडो रुग्णांनी करण्यात आले. तर आयुष्यमान भारत काईचे वाटपही यावेळी

कथोरे यांनी भेट देऊन शिविराचे योग्य नियोजन केल्या बहल समाधान व्यक्त करत सर्वांचे कौतुक केले. हे शिविर यशस्वी करण्यासाठी कान्होळ ग्रामपंचायती च्या सरपंच सी. रेश्मा घरत, म्हसा ग्रामपंचायतीच्या सरपंच जया घागस, बाळाशेठ घरत यांनी विशेष प्रयत्न केले तर शासकीय वैवकीय अधिकारी म्हणून तातुका आरोग्य अधिकारी डॉ.श्रीधर बनसोडे, डॉ.संजय पवार , डॉ. नंदकुमार गोरडे, आरोग्य निरीक्षक बारकू शिरोशे, संभाजी भोईर, आरोग्य सेवक प्रदीप दळवी, विभागातील आशा सेविका व गट प्रवर्तक यांनी रूग्णांना उत्तम आरोग्य सुविधा नागरिकांना करण्यात आहे. या मिळण्यासाठी मेहनत घेऊन