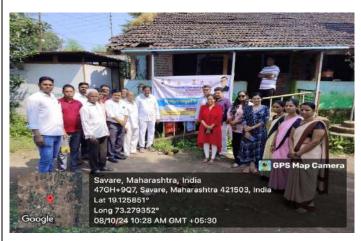

| Sr.<br>No. | Date       | Camp Address<br>(Village, Taluka, District) | ECG | Blood<br>Investigations |      | Bene   | eficiaries |       |
|------------|------------|---------------------------------------------|-----|-------------------------|------|--------|------------|-------|
| 1          | 08.10.2024 | Bhoi Savare,<br>Tal.Ambarnath, Dist.        | 15  | 30                      | Male | Female | Children   | Total |
|            |            | Thane                                       |     |                         | 45   | 68     | 01         | 114   |