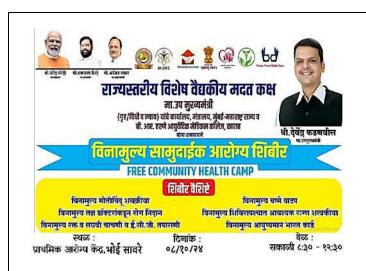

### आमदार किसन कथोरेंची शिबिराला भेट!

दै.ठाणेजीवनदीपवार्ता/ (प्रतिनिधी) -

वैद्यकीय मदत कक्ष मंत्राल य मुंबई महाराष्ट्र राज्य व बि. या आरोग्य शिबिराचा लाभ आर.हरणे आयुर्वेदिक मेडिकल कॉलेज काराव यांच्या समन्वयाने डायिलसीस, सर्व प्रकारच्या शिबिरास स्थानिक आगदारिकसन आरोग्य सुविधा दिल्या.

म्हसा येथील प्रा. आरोग्य केंद्रात विनामुल्य आरोग्य शिविराचे मुरबाड : राज्यस्तरीय विशेष आयोजन करण्यात आठे होते. घेतला असून यामध्ये इसिजि.

रक्ताच्या चाचण्या, लघवीची चाचणी, कान, नाक, घसा, व डोळे तपासणीसह मोफत चन्ने वाटप परिसरातील शेकडो रुग्णांनी करण्यात आले. तर आयुष्यमान भारत काईचे वाटपही यावेळी