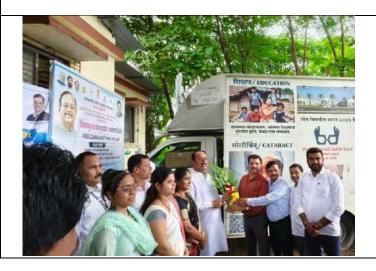

म्हसा येथील प्रा. आरोग्य केंद्रात विनामुल्य आरोग्य शिविराचे मुरबाड : राज्यस्तरीय विशेष आयोजन करण्यात आठे होते. घेतला असून यामध्ये इसिजि.

रक्ताच्या चाचण्या, लघवीची चाचणी, कान, नाक, घसा, व डोळे तपासणीसह मोफत चन्ने वाटप परिसरातील शेकडो रुग्णांनी करण्यात आले. तर आयुष्यमान भारत काईचे वाटपही यावेळी