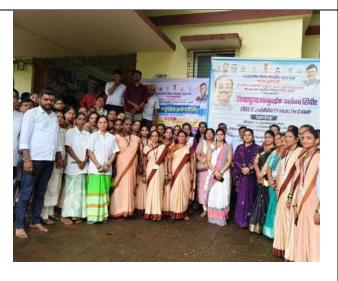

म्हसा येथील प्रा. आरोग्य केंद्रात विनामुल्य आरोग्य शिविराचे मुरबाड : राज्यस्तरीय विशेष आयोजन करण्यात आठे होते. घेतला असून यामध्ये इसिजि.

रक्ताच्या चाचण्या, लघवीची चाचणी, कान, नाक, घसा, व डोळे तपासणीसह मोफत चन्ने वाटप परिसरातील शेकडो रुग्णांनी करण्यात आले. तर आयुष्यमान भारत काईचे वाटपही यावेळी