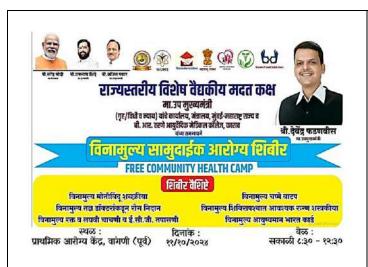

| Sr.<br>No. | Date       | Camp Address<br>(Village, Taluka, District) | ECG | Blood<br>Investigations |      | Bene   | eficiaries |       |
|------------|------------|---------------------------------------------|-----|-------------------------|------|--------|------------|-------|
| 1          | 11.10.2024 | Vangani,<br>Tal.Ambarnath, Dist.            | 29  | 38                      | Male | Female | Children   | Total |
|            |            | Thane                                       |     |                         | 40   | 52     | 08         | 100   |