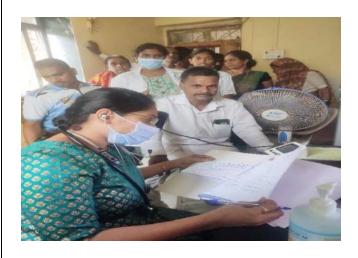

## म्हसा येथील आरोग्य शिविराचा दिलीप पवार्शेकडो राग्णांनी घेतला लाभ

### आमदार किसन कथोरेंची शिबिराला भेट!

दै.ठाणेजीवनदीपवार्ता/ (प्रतिनिधी) -

वैद्यकीय मदत कक्ष मंत्राल य मुंबई महाराष्ट्र राज्य व बि. या आरोग्य शिबिराचा लाभ आर.हरणे आयुर्वेदिक मेडिकल कॉलेज काराव यांच्या समन्वयाने डायिलसीस, सर्व प्रकारच्या शिबिरास स्थानिक आगदारिकसन आरोग्य सुविधा दिल्या.

म्हसा येथील प्रा. आरोग्य केंद्रात विनामुल्य आरोग्य शिविराचे मुरबाड : राज्यस्तरीय विशेष आयोजन करण्यात आठे होते. घेतला असून यामध्ये इसिजि.

रक्ताच्या चाचण्या, लघवीची चाचणी, कान, नाक, घसा, व डोळे तपासणीसह मोफत चन्ने वाटप परिसरातील शेकडो रुग्णांनी करण्यात आले. तर आयुष्यमान भारत काईचे वाटपही यावेळी