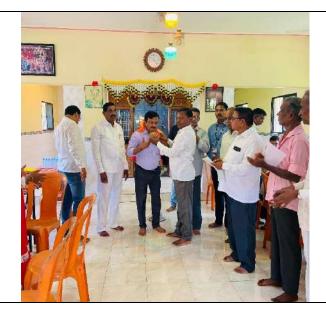

## म्हसा येथील आरोग्य शिविराचा दिलीप पवार्शेकडो राग्णांनी घेतला लाभ

### आमदार किसन कथोरेंची शिबिराला भेट!

दै.ठाणेजीवनदीपवार्ता/ (प्रतिनिधी) -

वैद्यकीय मदत कक्ष मंत्राल य मुंबई महाराष्ट्र राज्य व बि. या आरोग्य शिबिराचा लाभ आर.हरणे आयुर्वेदिक मेडिकल कॉलेज काराव यांच्या समन्वयाने डायिलसीस, सर्व प्रकारच्या शिबिरास स्थानिक आगदारिकसन आरोग्य सुविधा दिल्या.

कथोरे यांनी भेट देऊन शिविराचे योग्य नियोजन केल्या बहल समाधान व्यक्त करत सर्वांचे कौतुक केले. हे शिविर यशस्वी करण्यासाठी कान्होळ ग्रामपंचायती च्या सरपंच सी. रेश्मा घरत, म्हसा ग्रामपंचायतीच्या सरपंच जया घागस, बाळाशेठ घरत यांनी विशेष प्रयत्न केले तर शासकीय वैवकीय अधिकारी म्हणून तातुका आरोग्य अधिकारी डॉ.श्रीधर बनसोडे, डॉ.संजय पवार , डॉ. नंदकुमार गोरडे, आरोग्य निरीक्षक बारकू शिरोशे, संभाजी भोईर, आरोग्य सेवक प्रदीप दळवी, विभागातील आशा सेविका व गट प्रवर्तक यांनी रूग्णांना उत्तम आरोग्य सुविधा नागरिकांना करण्यात आहे. या मिळण्यासाठी मेहनत घेऊन