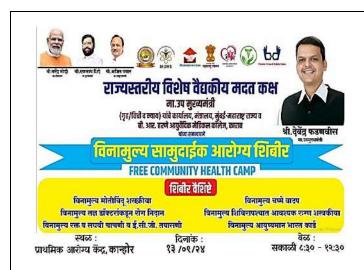

# FREE COMMUNITY HEALTH CAMPS MAHARASHTRA 2024

B.R. HARNE AYURVEDIC MEDICAL COLLEGE KARAV, VANGANI, TAL. AMBERNATH, DIST.THANE

| Sr.<br>No. | Date       | Camp Address<br>(Village, Taluka, District) | ECG | Blood<br>Investigations |      | Bene   | eficiaries |       |
|------------|------------|---------------------------------------------|-----|-------------------------|------|--------|------------|-------|
| 1          | 06/09/2024 | KARAV, Tal.Ambarnath,<br>Dist. Thane        | 0   | 16                      | Male | Female | Children   | Total |
|            |            |                                             |     |                         | 29   | 38     | 10         | 77    |