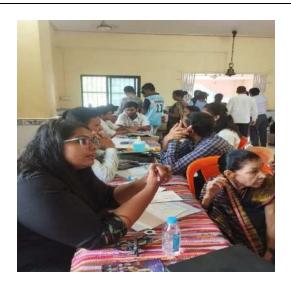

म्हसा येथील प्रा. आरोग्य केंद्रात विनामुल्य आरोग्य शिविराचे मुरबाड : राज्यस्तरीय विशेष आयोजन करण्यात आठे होते. घेतला असून यामध्ये इसिजि.

रक्ताच्या चाचण्या, लघवीची चाचणी, कान, नाक, घसा, व डोळे तपासणीसह मोफत चन्ने वाटप परिसरातील शेकडो रुग्णांनी करण्यात आले. तर आयुष्यमान भारत काईचे वाटपही यावेळी