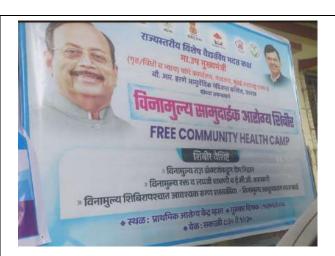

## म्हसा येथील आरोग्य शिविराचा दिलीप पवार्शेकडो राग्णांनी घेतला लाभ

### आमदार किसन कथोरेंची शिबिराला भेट!

दै.ठाणेजीवनदीपवार्ता/ (प्रतिनिधी) -

वैद्यकीय मदत कक्ष मंत्राल य मुंबई महाराष्ट्र राज्य व बि. या आरोग्य शिबिराचा लाभ आर.हरणे आयुर्वेदिक मेडिकल कॉलेज काराव यांच्या समन्वयाने डायिलसीस, सर्व प्रकारच्या शिबिरास स्थानिक आगदारिकसन आरोग्य सुविधा दिल्या.

म्हसा येथील प्रा. आरोग्य केंद्रात विनामुल्य आरोग्य शिविराचे मुरबाड : राज्यस्तरीय विशेष आयोजन करण्यात आठे होते. घेतला असून यामध्ये इसिजि.

रक्ताच्या चाचण्या, लघवीची चाचणी, कान, नाक, घसा, व डोळे तपासणीसह मोफत चन्ने वाटप परिसरातील शेकडो रुग्णांनी करण्यात आले. तर आयुष्यमान भारत काईचे वाटपही यावेळी