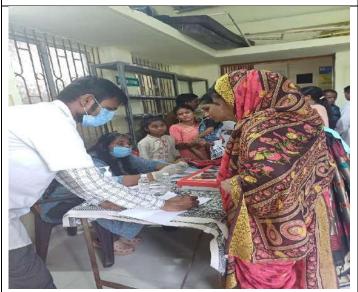

म्हसा येथील प्रा. आरोग्य केंद्रात विनामुल्य आरोग्य शिविराचे मुरबाड : राज्यस्तरीय विशेष आयोजन करण्यात आठे होते. घेतला असून यामध्ये इसिजि.

रक्ताच्या चाचण्या, लघवीची चाचणी, कान, नाक, घसा, व डोळे तपासणीसह मोफत चन्ने वाटप परिसरातील शेकडो रुग्णांनी करण्यात आले. तर आयुष्यमान भारत काईचे वाटपही यावेळी