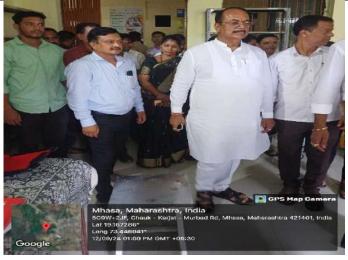

## म्हसा येथील आरोग्य शिविराचा दिलीप पवार्शेकडो राग्णांनी घेतला लाभ

### आमदार किसन कथोरेंची शिबिराला भेट!

दै.ठाणेजीवनदीपवार्ता/ (प्रतिनिधी) -

वैद्यकीय मदत कक्ष मंत्राल य मुंबई महाराष्ट्र राज्य व बि. या आरोग्य शिबिराचा लाभ आर.हरणे आयुर्वेदिक मेडिकल कॉलेज काराव यांच्या समन्वयाने डायिलसीस, सर्व प्रकारच्या शिबिरास स्थानिक आगदारिकसन आरोग्य सुविधा दिल्या.

कथोरे यांनी भेट देऊन शिविराचे योग्य नियोजन केल्या बहल समाधान व्यक्त करत सर्वांचे कौतुक केले. हे शिविर यशस्वी करण्यासाठी कान्होळ ग्रामपंचायती च्या सरपंच सी. रेश्मा घरत, म्हसा ग्रामपंचायतीच्या सरपंच जया घागस, बाळाशेठ घरत यांनी विशेष प्रयत्न केले तर शासकीय वैवकीय अधिकारी म्हणून तातुका आरोग्य अधिकारी डॉ.श्रीधर बनसोडे, डॉ.संजय पवार , डॉ. नंदकुमार गोरडे, आरोग्य निरीक्षक बारकू शिरोशे, संभाजी भोईर, आरोग्य सेवक प्रदीप दळवी, विभागातील आशा सेविका व गट प्रवर्तक यांनी रूग्णांना उत्तम आरोग्य सुविधा नागरिकांना करण्यात आहे. या मिळण्यासाठी मेहनत घेऊन