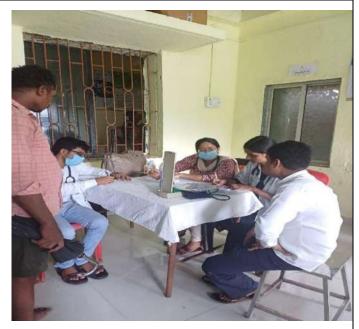

म्हसा येथील प्रा. आरोग्य केंद्रात विनामुल्य आरोग्य शिविराचे मुरबाड : राज्यस्तरीय विशेष आयोजन करण्यात आठे होते. घेतला असून यामध्ये इसिजि.

रक्ताच्या चाचण्या, लघवीची चाचणी, कान, नाक, घसा, व डोळे तपासणीसह मोफत चन्ने वाटप परिसरातील शेकडो रुग्णांनी करण्यात आले. तर आयुष्यमान भारत काईचे वाटपही यावेळी