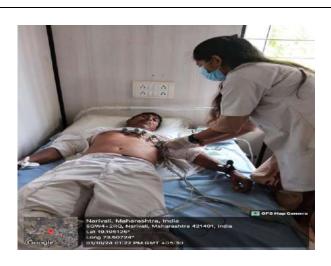

## म्हसा येथील आरोग्य शिविराचा दिलीप पवार्शेकडो राग्णांनी घेतला लाभ

### आमदार किसन कथोरेंची शिबिराला भेट!

दै.ठाणेजीवनदीपवार्ता/ (प्रतिनिधी) -

वैद्यकीय मदत कक्ष मंत्राल य मुंबई महाराष्ट्र राज्य व बि. या आरोग्य शिबिराचा लाभ आर.हरणे आयुर्वेदिक मेडिकल कॉलेज काराव यांच्या समन्वयाने डायिलसीस, सर्व प्रकारच्या शिबिरास स्थानिक आगदारिकसन आरोग्य सुविधा दिल्या.

म्हसा येथील प्रा. आरोग्य केंद्रात विनामुल्य आरोग्य शिविराचे मुरबाड : राज्यस्तरीय विशेष आयोजन करण्यात आठे होते. घेतला असून यामध्ये इसिजि.

रक्ताच्या चाचण्या, लघवीची चाचणी, कान, नाक, घसा, व डोळे तपासणीसह मोफत चन्ने वाटप परिसरातील शेकडो रुग्णांनी करण्यात आले. तर आयुष्यमान भारत काईचे वाटपही यावेळी