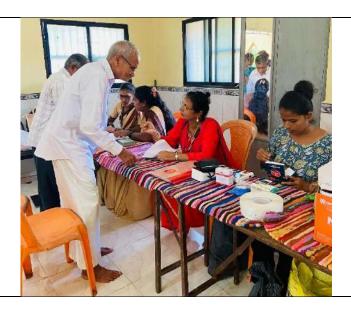

## म्हसा येथील आरोग्य शिविराचा दिलीप पवार्शेकडो राग्णांनी घेतला लाभ

### आमदार किसन कथोरेंची शिबिराला भेट!

दै.ठाणेजीवनदीपवार्ता/ (प्रतिनिधी) -

वैद्यकीय मदत कक्ष मंत्राल य मुंबई महाराष्ट्र राज्य व बि. या आरोग्य शिबिराचा लाभ आर.हरणे आयुर्वेदिक मेडिकल कॉलेज काराव यांच्या समन्वयाने डायिलसीस, सर्व प्रकारच्या शिबिरास स्थानिक आगदारिकसन आरोग्य सुविधा दिल्या.

म्हसा येथील प्रा. आरोग्य केंद्रात विनामुल्य आरोग्य शिविराचे मुरबाड : राज्यस्तरीय विशेष आयोजन करण्यात आठे होते. घेतला असून यामध्ये इसिजि.

रक्ताच्या चाचण्या, लघवीची चाचणी, कान, नाक, घसा, व डोळे तपासणीसह मोफत चन्ने वाटप परिसरातील शेकडो रुग्णांनी करण्यात आले. तर आयुष्यमान भारत काईचे वाटपही यावेळी