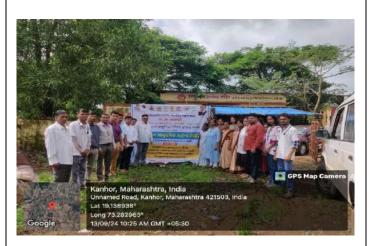

| Sr.<br>No. | Date       | Camp Address<br>(Village, Taluka, District) | ECG | Blood<br>Investigations |      | Bene   | eficiaries |       |
|------------|------------|---------------------------------------------|-----|-------------------------|------|--------|------------|-------|
| 1          | 13.09.2024 | KANHOR , Tal.<br>Ambarnath, Dist. Thane     | 25  | 22                      | Male | Female | Children   | Total |
|            |            |                                             |     |                         | 43   | 55     | 03         | 101   |