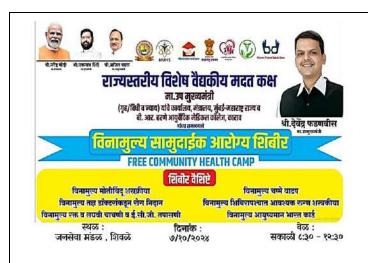

| Sr.<br>No. | Date       | Camp Address<br>(Village, Taluka, District) | ECG | Blood<br>Investigations |      | Bene   | eficiaries |       |
|------------|------------|---------------------------------------------|-----|-------------------------|------|--------|------------|-------|
| 1          | 07.10.2024 | Shivale, Tal.Murbad,<br>Dist. Thane         | 28  | 39                      | Male | Female | Children   | Total |
|            |            |                                             |     |                         | 103  | 100    | 05         | 208   |