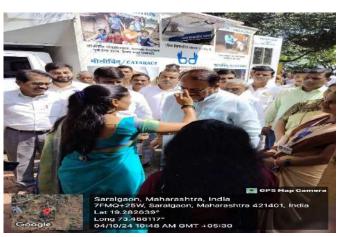

| Sr.<br>No. | Date       | Camp Address<br>(Village, Taluka, District) | ECG | Blood<br>Investigations |      | Bene   | eficiaries |       |
|------------|------------|---------------------------------------------|-----|-------------------------|------|--------|------------|-------|
| 1          | 04.10.2024 | Saralgaon, Tal.Murbad, Dist. Thane          | 19  | 23                      | Male | Female | Children   | Total |
|            |            | Dist. Thane                                 |     |                         | 90   | 146    | 04         | 240   |