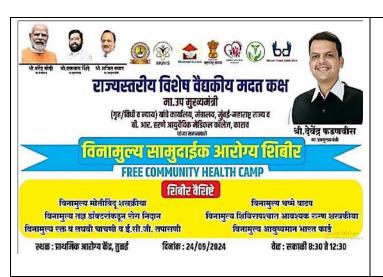

| Sr. | Date       | Camp Address                     | ECG | Blood          |      | Bene   | eficiaries |       |
|-----|------------|----------------------------------|-----|----------------|------|--------|------------|-------|
| No. |            | (Village, Taluka, District)      |     | Investigations |      |        |            |       |
| 1   | 24/09/2024 | TULAI, Tal.MURBAD<br>Dist. Thane | 40  | 26             | Male | Female | Children   | Total |
|     |            |                                  |     |                | 93   | 177    | 8          | 278   |